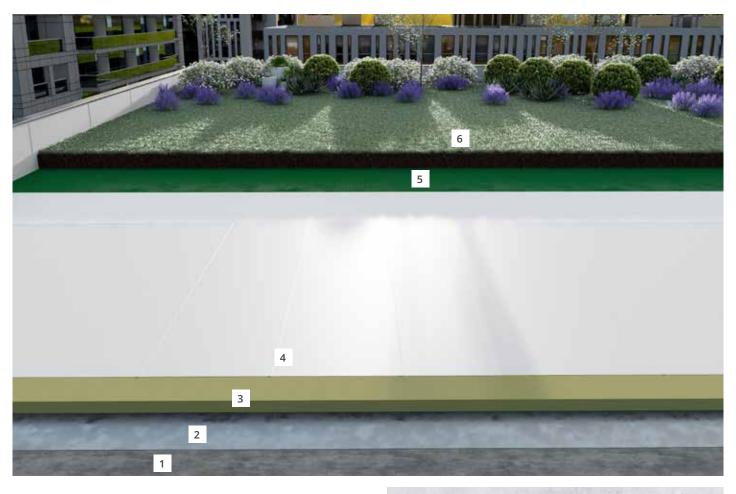

# // Exemplary layer structure

- 1 Concrete substrate
- 2 Bituminous vapor barrier
- **3** Insulation
- 4 Light grey KÖSTER TPO membrane
- **5** Drainage sheet
- 6 Green roof construction