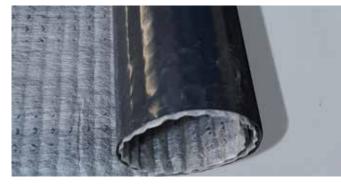

#### KÖSTER TPO 1.8 / KÖSTER TPO 2.0

is a white hot-air-welding plastic roofing and waterproofing membrane made of thermoplastic polyolefins (TPO) based on PE with centrally embedded glass fleece reinforcement.

KÖSTER TPO roofing and waterproofing membranes can be mechanically fastened or **used under ballast (e.g. gravel, green roofs)** to seal roofs that are exposed to direct weathering. KÖSTER TPO roofing and waterproofing membranes can be used in building waterproofing in accordance with DIN 18531-18535.