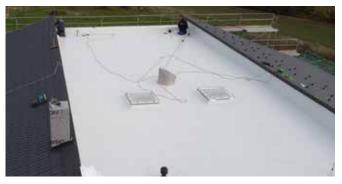

## // Application

Installation of KÖSTER TPO waterproofing membranes

Installation of the drainage sheet

Installation of the green roof construction

#### KÖSTER TPO 1.8 / KÖSTER TPO 2.0

is a white hot-air-welding plastic roofing and waterproofing membrane made of thermoplastic polyolefins (TPO) based on PE with centrally embedded glass fleece reinforcement.

KÖSTER TPO roofing and waterproofing membranes can be mechanically fastened or **used under ballast (e.g. gravel, green roofs)** to seal roofs that are exposed to direct weathering. KÖSTER TPO roofing and waterproofing membranes can be used in building waterproofing in accordance with DIN 18531-18535.