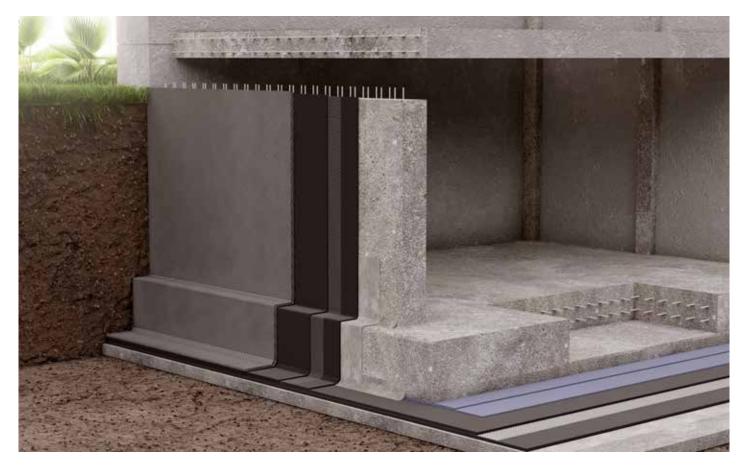

# // The products

**KÖSTER Repair Mortar Plus**Slightly expanding, hydrophobic, fast setting repair mortar which is resistant to pressurized water.

KÖSTER Polysil TG 500
A primer for mineral substrates before waterproofing with cementitious waterproofing slurries.

KÖSTER NB 4000

A polymer modified mineral coating for waterproofing building structures inside and outside.

KÖSTER NB 4000 is elastic and crack bridging.

KÖSTER Glass Fiber Mesh Highly tear resistant mesh for the reinforcement of waterproofing layers especially in the case of pressurized water and areas in danger of cracking.

**KÖSTER SD drainage and Protection Sheet**Black HD-PE based notched protection board which combines 3 functions in one product.