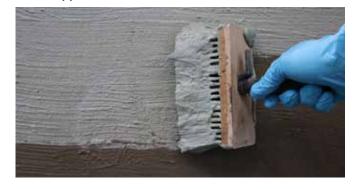

# **KØSTER**

## // Installation process

#### **Brush application**



#### **Trowel application**



### **Spray application**



## KÖSTER at your service – worldwide.











Issued: 4/2023

### // Contact us

KÖSTER BAUCHEMIE AG Dieselstraße 1–10 · 26607 Aurich Tel.: +49 4941 9709 0 E-Mail: info@koster.eu

www.koster.eu

Follow us on social media:











### // The system



### Key features at a glance

- · Bitumen-free
- Viscoplastic, crack bridging DIN EN 14891 (Std. climate) > 3.5 mm at 2.0 mm DFT
- For all substrates (stable, customary construction substrates)
- Application temperature from + 2 °C
- Can be painted and plastered over
- · Backfilling after approx. 16 hours

## // Fields of Application

- Waterproofing of building structures inside/outside
- Waterproofing of balconies and terraces (under tiles)
- $\boldsymbol{\cdot}$  Multi-pur