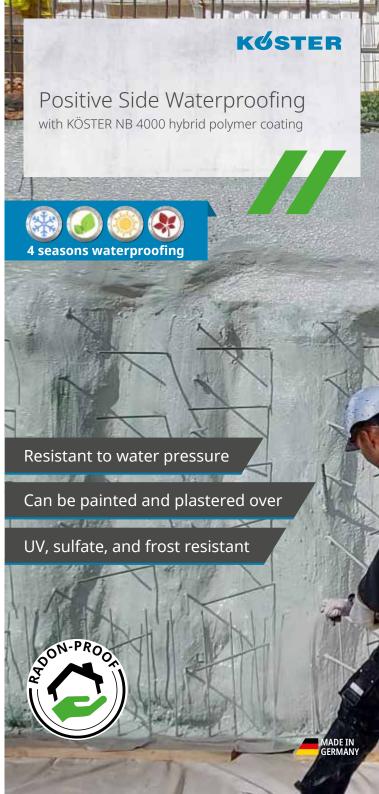

### // The system

## // Fields of Application

- Waterproofing of building structures inside/outside
- Waterproofing of balconies and terraces (under tiles)
- $\boldsymbol{\cdot}$  Multi-purpose waterproofing for the restoration of buildings
- · Waterproofing under tiles (e. g. pools or wetrooms)
- For repair and restoration of old bituminous or mineral waterproofing layers