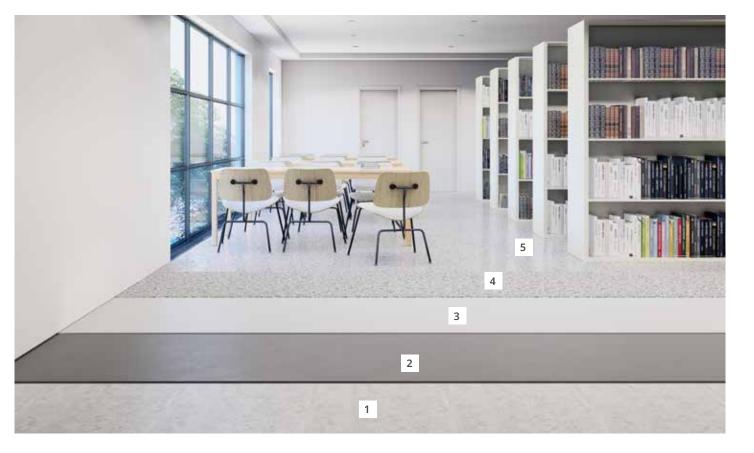

# // System build-up alternative

- 1 Prepared substrate
- 2 Primer: KÖSTER CT 215 Universal Floor with or without KÖSTER Filler Fine
- 3 Floor coating: KÖSTER CT 215 Universal Floor
- 4 Decorative layer: KÖSTER Color-Chips
- 5 Protection: Glossy finish: KÖSTER TS transparent KÖSTER CT 327 1C Sealer Matte finish: KÖSTER Top Coat 1C Matte Anti-Slip additive: KÖSTER Anti-Slip Granulate 20