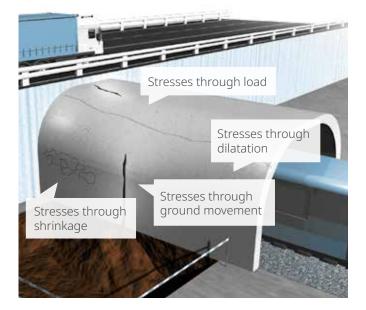

### KØSTER

### How Do Cracks Occur?



# KÖSTER at your service – worldwide.



### Typical areas of crack repair:

- Concrete slabs
- Underground parking slabs
- Concrete walls
- Bridges
- Masonry walls
- Tunnels
- Wall / floor junctions

#### // Contact us

KÖSTER BAUCHEMIE AG Dieselstraße 1–10 · 26607 Aurich

Tel.: +49 4941 9709 0 E-Mail: info@koster.eu

www.koster.eu

Follow us on social media:











### // The system



1 Installing the packers: KÖSTER Superpacker 13 x 130 mm CH

**2** Injection resin: KÖSTER 2 IN 1

**3** Pump: KÖSTER 1C Injection Pump



#### Key features at a glance

- One product (2 comp.) for dry and water bearing cracks instead of two, much easier application.
- In contrast to conventional materials: KÖSTER 2 IN 1 will react, no matter if water is present or not.
- Simplifies storage and work