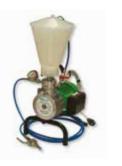

### // The system

1 Installing the packers: KÖSTER Superpacker 13 x 130 mm CH

**2** Injection resin: KÖSTER 2 IN 1

**3** Pump: KÖSTER 1C Injection Pump

#### **KÖSTER 1C Injection Pump**

Electrical 1C injection pump for injecting of cracks and voids. It is suitable for the injection of all KÖSTER injection materials (foams and resins). Operating pressure can be adjusted from 0 - 200 bar. The maximum delivery rate is approx. 2.2 l / min.