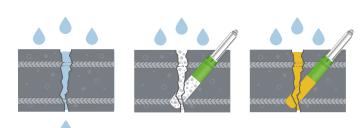

### KØSTER

### How Do Cracks Occur?



# KÖSTER at your service – worldwide.



### Typical areas of crack repair:

- Concrete slabs
- Underground parking slabs
- Concrete walls
- Bridges
- Masonry walls
- Tunnels
- Wall / floor junctions

#### // Contact us

KÖSTER BAUCHEMIE AG Dieselstraße 1–10 · 26607 Aurich

Tel.: +49 4941 9709 0 E-Mail: info@koster.eu

www.koster.eu

Follow us on social media:











### // The system



1 Installing the packers: KÖSTER Superpacker 13 x 130 mm CH

**2** Injection resin: KÖSTER 2 IN 1

**3** Pump: KÖSTER 1C Injection Pump



#### Key features at a glance

- One product (2 comp.) for dry and water bearing cracks instead of two, much easier application.
- In contrast to conventional materials: KÖSTER 2 IN 1 will react, no matter if water is present or not.
- Simplifies storage and work since only one material is kept in stock and brought to the site.
- Resistant to hydrolysis
- Tested according to DIN EN 1504-5
- · Does not turn brittle over time
- Convenient pot life (+20 °C, 1 kg of mixture) of 45 Min.

## // The products





#### KÖSTER Superpacker 13 mm x 130 mm CH

The KÖSTER Superpacker provides a very high contact pressure to the borehole due to the cone-shaped center of the tightening mechanism. Four fins and two ridges on the rubber gasket prevent rotation during tightening and facilitate the optimal