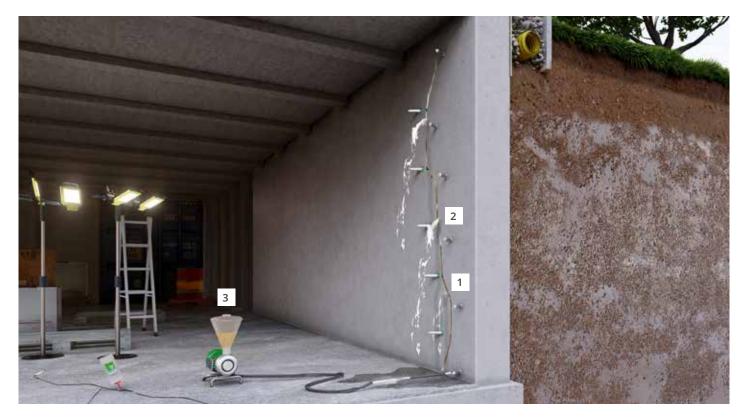

### // The system

1 Installing the packers: KÖSTER Superpacker 13 x 130 mm CH

**2** Injection resin: KÖSTER 2 IN 1

**3** Pump: KÖSTER 1C Injection Pump