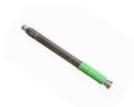

### // The system

1 Installing the packers: KÖSTER Superpacker 13 x 130 mm CH

**2** Injection resin: KÖSTER 2 IN 1

**3** Pump: KÖSTER 1C Injection Pump

#### KÖSTER Superpacker 13 mm x 130 mm CH

The KÖSTER Superpacker provides a very high contact pressure to the borehole due to the cone-shaped center of the tightening mechanism. Four fins and two ridges on the rubber gasket prevent rotation during tightening and facilitate the optimal fixation of the packer in the borehole. It has a firmly mounted cone-head fitting for pressure injection and is galvanized.